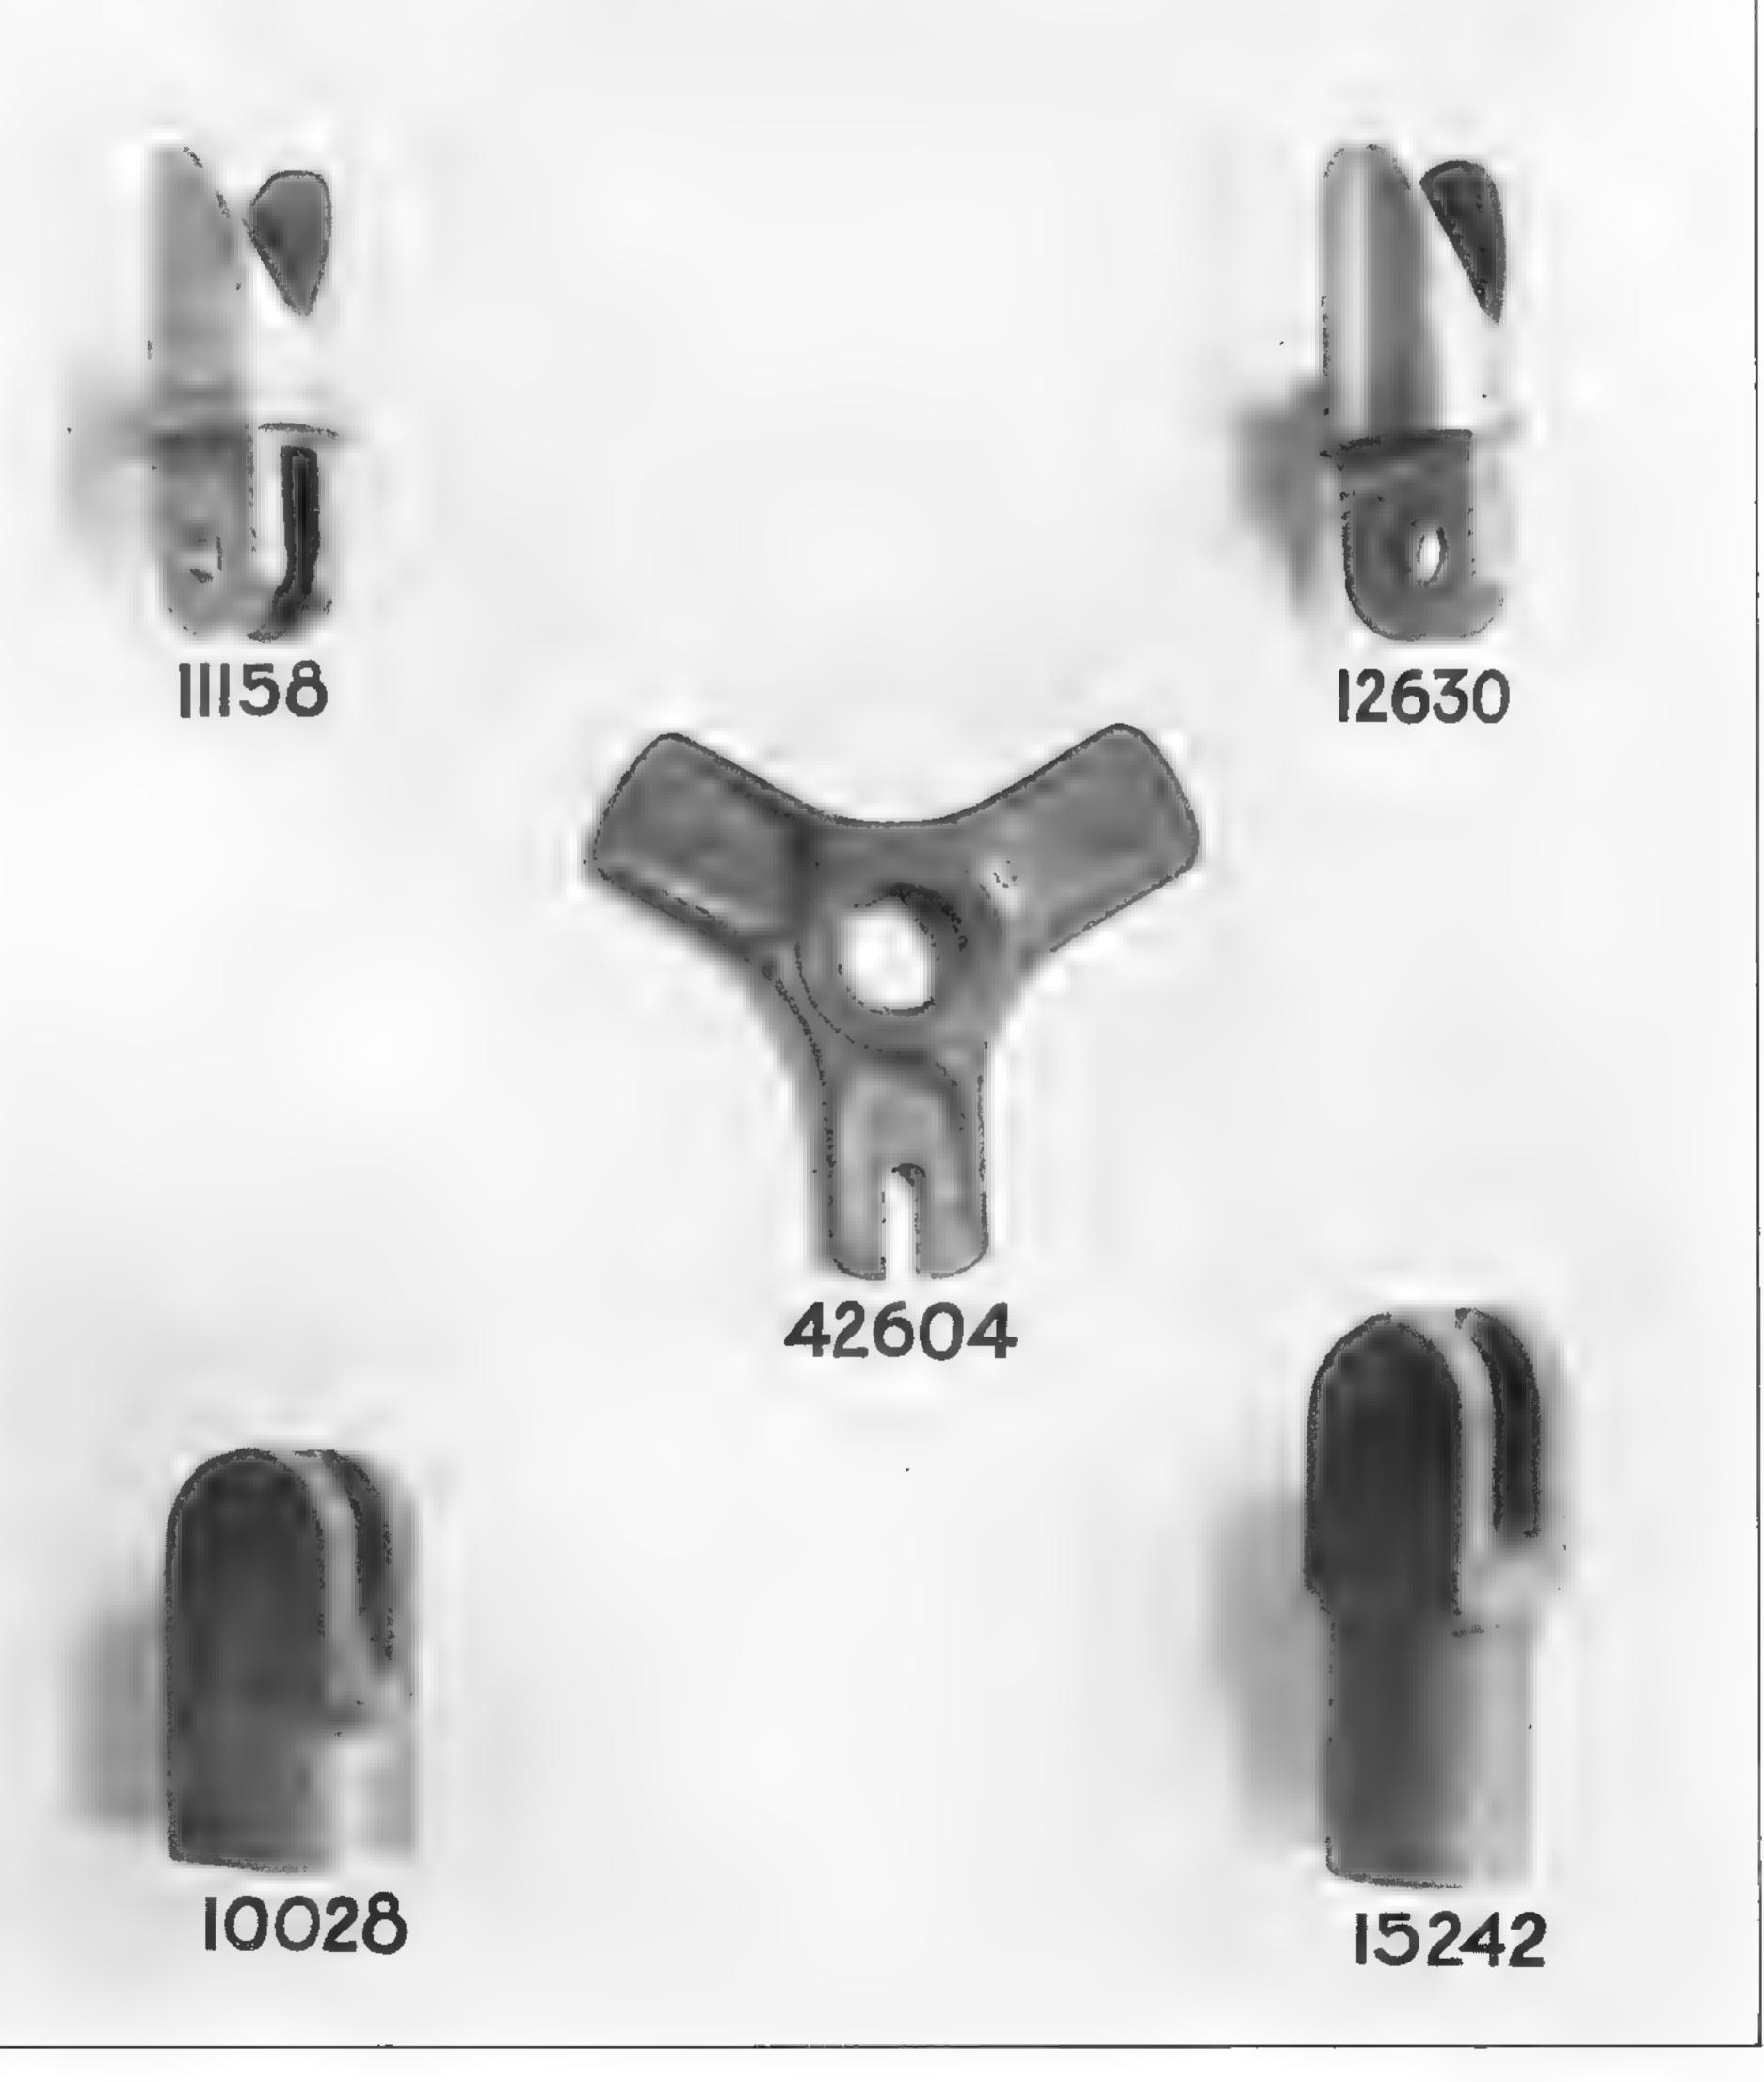

| Tail Bearing 12588                                            |      |
|                                             | 12247                                  | " 14658                                                       |      |
|                                             | 7669                                   | Wrench                                                        |      |
|                                             | 12778                                  | Rear A Brace 14533                                            | . 9  |

### BARCALO-BUFFALO THIMBLES&SHACKLES





# BARCALO-BUFFALO SAFETY BELT CATCHES



# BARCALO-BUFFALO HINGES 5598 10310 5597



4583



6713

### BARCALO-BUFFALO STRUTENDS&HINGE





12247



10325







### BARCALO-BUFFALO STRUT ENDS & SPIDER



### BARCALO-BUFFALO WASHER PLATES























5054











Posted December 25, 2022 During Blizzard of 2022 Brian D. Szafranski Elma, NY USA 11

Please do not reprint for commercial gain